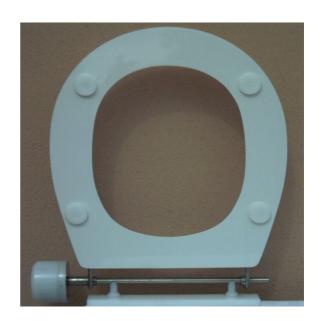

# WC-BRITESEAT self-lifting WC seat

#### **Durable**

Made of impact and corrosion resistant materials Hinges and fixing bolts are made of stainless steel

## Easy to clean and to maintain

Washable

The seat ring is easily replaceable

Mec-Oild, via Folloni 65, 41126 Modena, Italy tel.: +39 059 283928

web: www.mec-oild.com